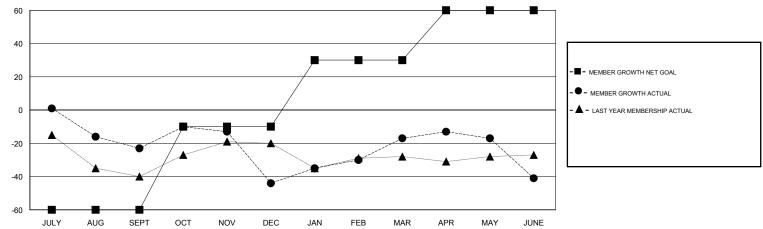

## MAHESH CHITNIS LOCATION MAINE GMT CA GMT: Clubs Members RESULTS FOR 2018-2019 RESULTS FOR 2018-2019 NEW CLUB GOAL NEW CLUBS DROPPED CLUBS MEMBER GROWTH NET MEMBER GROWTH DROPPED QUARTER QUARTER GOAL ACTUAL MEMBERS ACTUAL (including transfers) 0 0 0 -60 24 42 JULY/AUG/SEPT JULY/AUG/SEPT 1 0 0 50 47 62 OCT/NOV/DEC OCT/NOV/DEC 0 1 0 40 60 27 JAN/FEB/MAR JAN/FEB/MAR 0 1 0 30 87 64 APR/MAY/JUNE APR/MAY/JUNE GOALS AND ACTUAL NEW CLUBS CUMULATIVE 2 1.6