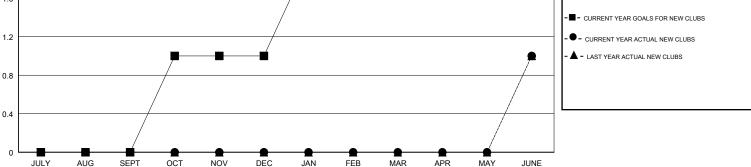

## MAHESH CHITNIS LOCATION MAINE GMT CA GMT: Clubs Members RESULTS FOR 2018-2019 RESULTS FOR 2018-2019 NEW CLUB GOAL NEW CLUBS DROPPED CLUBS MEMBER GROWTH NET MEMBER GROWTH DROPPED QUARTER QUARTER GOAL ACTUAL MEMBERS ACTUAL (including transfers) 0 0 0 -60 24 42 JULY/AUG/SEPT JULY/AUG/SEPT 1 0 0 50 47 62 OCT/NOV/DEC OCT/NOV/DEC 0 1 0 40 60 27 JAN/FEB/MAR JAN/FEB/MAR 0 1 0 30 87 64 APR/MAY/JUNE APR/MAY/JUNE GOALS AND ACTUAL NEW CLUBS CUMULATIVE 2 1.6